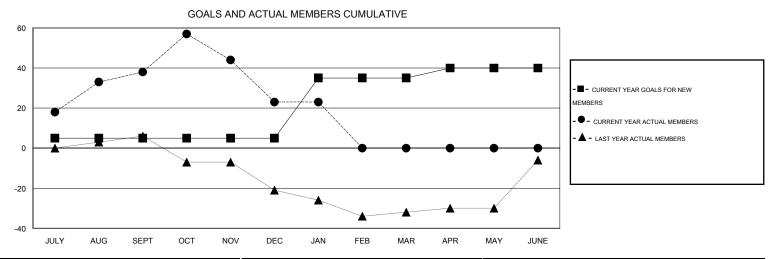

## District 201Q2

Results as of: 2/17/2014 11:17:44AM

ACTUAL NET GAIN/ LOSS

GMT: John Muller LOCATION AUSTRALIA GMT CA 7

| Clubs         |                  |                     |                            |                             | Members       |                    |                       |                              |
|---------------|------------------|---------------------|----------------------------|-----------------------------|---------------|--------------------|-----------------------|------------------------------|
|               | RESU             | LTS FOR 2013-2014   | RESULTS FOR 2013-2014      |                             |               |                    |                       |                              |
| QUARTER       | NEW CLUB<br>GOAL | ACTUAL NEW<br>CLUBS | ACTUAL<br>DROPPED<br>CLUBS | ACTUAL NET<br>GAIN/<br>LOSS | QUARTER       | NEW MEMBER<br>GOAL | ACTUAL NEW<br>MEMBERS | ACTUAL<br>DROPPED<br>MEMBERS |
| JULY/AUG/SEPT | 0                | 0                   | 1                          | -1                          | JULY/AUG/SEPT | 5                  | 78                    | 40                           |
| OCT/NOV/DEC   | 0                | 1                   | 0                          | 1                           | OCT/NOV/DEC   | 0                  | 56                    | 71                           |
| JAN/FEB/MAR   | 1                | 0                   | 0                          | 0                           | JAN/FEB/MAR   | 30                 | 10                    | 10                           |
| APR/MAY/JUNE  | 0                | 0                   | 0                          | 0                           | APR/MAY/JUNE  | 5                  | 0                     | 0                            |